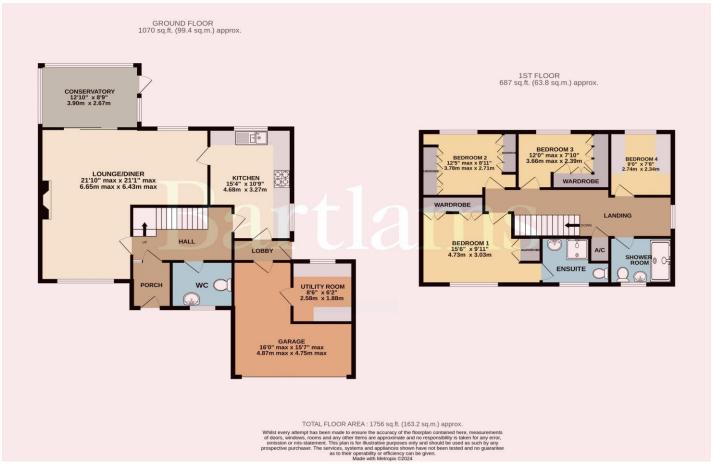

## £525,000

\*\*NO UPWARD CHAIN\*\* A superbly maintained and impressively proportioned four bedroom detached family home occupying a popular residential position off Greenhill, handily placed for access to the village facilities and schools of all grades, making for an ideal location for all families. The property sits behind a large driveway offering plenty of parking for multiple vehicles. The front of this home also showcases a double-width garage, access to the porch entrance and gated side access to the rear garden on both sides. Once through the porch, you are greeted by a spacious yet welcoming hall presenting doors to several rooms and a WC with wash hand basin. The warm yet airy lounge diner is a fantastic space for families benefitting a feature fireplace with decorative ceramic surround, room for a dining table with seating and sliding doors to the conservatory. The fully double-glazed conservatory is positioned nicely with a pleasant outlook of the rear garden. The kitchen can be accessed from the hall or lounge diner, with well maintained wall and base units with work tops over, along with an integrated cooker, dishwasher and one and a half sink and drainer. To complete the ground floor is a handy utility room found beyond the kitchen and a double-width garage providing a useful storage space. Take the stairs to the first floor and you will be presented a spacious landing, a family shower room and four well proportioned bedrooms, all benefitting plenty of storage space along with the principal showcasing an en-suite shower room. The principal bedroom is positioned to the front of the property with fitted wardrobes and en-suite showcasing a walk-in shower, WC and wash hand basin. The second, third and fourth bedroom are located at the rear of the first floor, all having a pleasant outlook of the rear garden along with fitted wardrobes however the fourth bedroom fitted with desks creates a wonderful office space for working from home needs. The family shower room completes the interior of this home with a large walk-in shower, WC and wash hand basin. The garden is sectioned by a large lawn along with paved patio areas. Call our local team now! We are advised by our client that this property is; Freehold, Council Tax Band - F, EPC - D