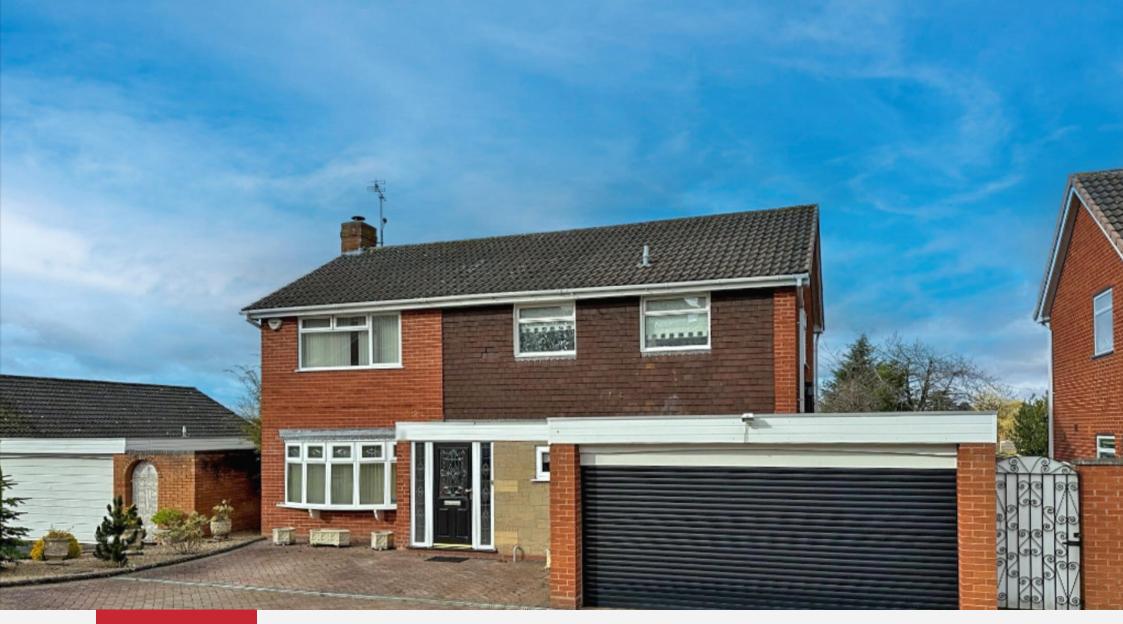

## £525,000

\*\*NO UPWARD CHAIN\*\* A superbly maintained and impressively proportioned four bedroom detached family home occupying a popular residential position off Greenhill, handily placed for access to the village facilities and schools of all grades, making for an ideal location for all families. The property sits behind a large driveway offering plenty of parking for multiple vehicles. The front of this home also showcases a double-width garage, access to the porch entrance and gated side access to the rear garden on both sides. Once through the porch, you are greeted by a spacious yet welcoming hall presenting doors to several rooms and a WC with wash hand basin. The warm yet airy lounge diner is a fantastic space for families benefitting a feature fireplace with decorative ceramic surround, room for a dining table with seating and sliding doors to the conservatory. The fully double-glazed conservatory is positioned nicely with a pleasant outlook of the rear garden. The kitchen can be accessed from the hall or lounge diner, with well maintained wall and base units with work tops over, along with an integrated cooker, dishwasher and one and a half sink and drainer. To complete the ground floor is a handy utility room found beyond the kitchen and a double-width garage providing a useful storage space. Take the stairs to the first floor and you will be presented a spacious landing, a family shower room and four well proportioned bedrooms, all benefitting plenty of storage space along with the principal showcasing an en-suite shower room. The principal bedroom is positioned to the front of the property with fitted wardrobes and en-suite showcasing a walk-in shower, WC and wash hand basin. The second, third and fourth bedroom are located at the rear of the first floor, all having a pleasant outlook of the rear garden along with fitted wardrobes however the fourth bedroom fitted with desks creates a wonderful office space for working from home needs. The family shower room completes the interior of this home with a large walk-in shower, WC and wash hand basin. The garden is sectioned by a large lawn along with paved patio areas. Call our local team now! We are advised by our client that this property is; Freehold, Council Tax Band - F, EPC - D

- FOUR BEDROOM DETACHED.
  - NO UPWARD CHAIN.
- LARGE DRIVEWAY WITH GARAGE.
- FOUR GOOD SIZED BEDROOMS, ALL BENEFITTING STORAGE SPACE.
  - OPEN LOUNGE/DINER AND CONSERVATORY.
    - FAMILY SHOWER ROOM AND EN-SUITE.
  - BEAUTIFUL LAWNED GARDEN TO THE REAR.
  - FREEHOLD, COUNCIL TAX BAND F. EPC D.