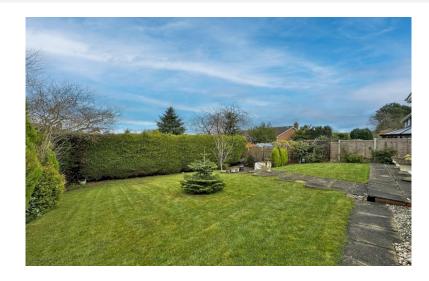

## £525,000

\*\*NO UPWARD CHAIN\*\* A superbly maintained and impressively proportioned four bedroom detached family home occupying a popular residential position off Greenhill, handily placed for access to the village facilities and schools of all grades, making for an ideal location for all families. The property sits behind a large driveway offering plenty of parking for multiple vehicles. The front of this home also showcases a double-width garage, access to the porch entrance and gated side access to the rear garden on both sides. Once through the porch, you are greeted by a spacious yet welcoming hall presenting doors to several rooms and a WC with wash hand basin. The warm yet airy lounge diner is a fantastic space for families benefitting a feature fireplace with decorative ceramic surround, room for a dining table with seating and sliding doors to the conservatory. The fully double-glazed conservatory is positioned nicely with a pleasant outlook of the rear garden. The kitchen can be accessed from the hall or lounge diner, with well maintained wall and base units with work tops over, along with an integrated cooker, dishwasher and one and a half sink and drainer. To complete the ground floor is a handy utility room found beyond the kitchen and a double-width garage providing a useful storage space. Take the stairs to the first floor and you will be presented a spacious landing, a family shower room and four well proportioned bedrooms, all benefitting plenty of storage space along with the principal showcasing an en-suite shower room. The principal bedroom is positioned to the front of the property with fitted wardrobes and en-suite showcasing a walk-in shower, WC and wash hand basin. The second, third and fourth bedroom are located at the rear of the first floor, all having a pleasant outlook of the rear garden along with fitted wardrobes however the fourth bedroom fitted with desks creates a wonderful office space for working from home needs. The family shower room completes the interior of this home with a large walk-in shower, WC and wash hand basin. The garden is sectioned by a large lawn along with paved patio areas. Call our local team now! We are advised by our client that this property is; Freehold, Council Tax Band - F, EPC - D

- FOUR BEDROOM DETACHED.
  - NO UPWARD CHAIN.
- LARGE DRIVEWAY WITH GARAGE.
- FOUR GOOD SIZED BEDROOMS, ALL BENEFITTING STORAGE SPACE.
  - OPEN LOUNGE/DINER AND CONSERVATORY.
    - FAMILY SHOWER ROOM AND EN-SUITE.
  - BEAUTIFUL LAWNED GARDEN TO THE REAR.
  - FREEHOLD, COUNCIL TAX BAND F. EPC D.