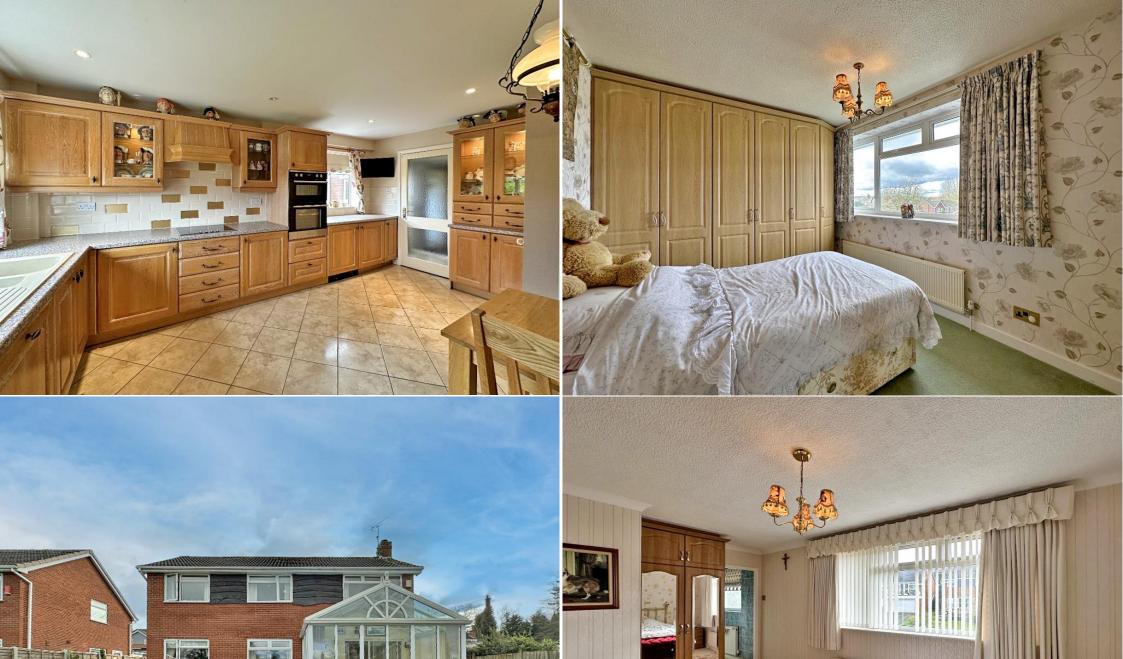

## £525,000

\*\*NO UPWARD CHAIN\*\* A superbly maintained and impressively proportioned four bedroom detached family home occupying a popular residential position off Greenhill, handily placed for access to the village facilities and schools of all grades, making for an ideal location for all families. The property sits behind a large driveway offering plenty of parking for multiple vehicles. The front of this home also showcases a double-width garage, access to the porch entrance and gated side access to the rear garden on both sides. Once through the porch, you are greeted by a spacious yet welcoming hall presenting doors to several rooms and a WC with wash hand basin. The warm yet airy lounge diner is a fantastic space for families benefitting a feature fireplace with decorative ceramic surround, room for a dining table with seating and sliding doors to the conservatory. The fully double-glazed conservatory is positioned nicely with a pleasant outlook of the rear garden. The kitchen can be accessed from the hall or lounge diner, with well maintained wall and base units with work tops over, along with an integrated cooker, dishwasher and one and a half sink and drainer. To complete the ground floor is a handy utility room found beyond the kitchen and a double-width garage providing a useful storage space. Take the stairs to the first floor and you will be presented a spacious landing, a family shower room and four well proportioned bedrooms, all benefitting plenty of storage space along with the principal showcasing an en-suite shower room. The principal bedroom is positioned to the front of the property with fitted wardrobes and en-suite showcasing a walk-in shower, WC and wash hand basin. The second, third and fourth bedroom are located at the rear of the first floor, all having a pleasant outlook of the rear garden along with fitted wardrobes however the fourth bedroom fitted with desks creates a wonderful office space for working from home needs. The family shower room completes the interior of this home with a large walk-in shower, WC and wash hand basin. The garden is sectioned by a large lawn along with paved patio areas. Call our local team now! We are advised by our client that this property is; Freehold, Council Tax Band - F, EPC - D

- FOUR BEDROOM DETACHED.
  - NO UPWARD CHAIN.
- LARGE DRIVEWAY WITH GARAGE.
- FOUR GOOD SIZED BEDROOMS, ALL BENEFITTING STORAGE SPACE.
  - OPEN LOUNGE/DINER AND CONSERVATORY.
    - FAMILY SHOWER ROOM AND EN-SUITE.
  - BEAUTIFUL LAWNED GARDEN TO THE REAR.
  - FREEHOLD, COUNCIL TAX BAND F. EPC D.